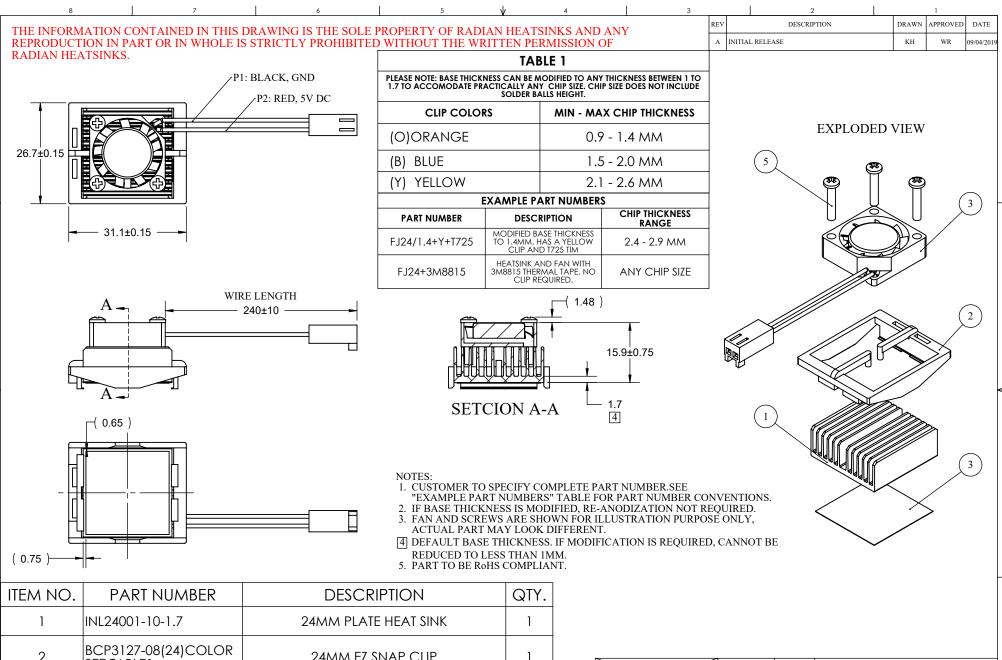

|   | 1 | INL24001-10-1.7                   | 24MM PLATE HEAT SINK             |   |  |  |
|---|---|-----------------------------------|----------------------------------|---|--|--|
| Α | 2 | BCP3127-08(24)COLOR<br>SEE TABLE1 | 24MM EZ SNAP CLIP                |   |  |  |
|   | 3 | R2006H05S                         | 20MM 5V DC FAN WITH CONNECTOR    | 1 |  |  |
|   | 4 | OPTIONAL                          | 22X22MM PAD OR FULL COVERAGE     | 1 |  |  |
|   | 5 | 2N43PPBZB                         | #2 X 7/16 PHIL PAN SMS BLK(ROHS) | 3 |  |  |